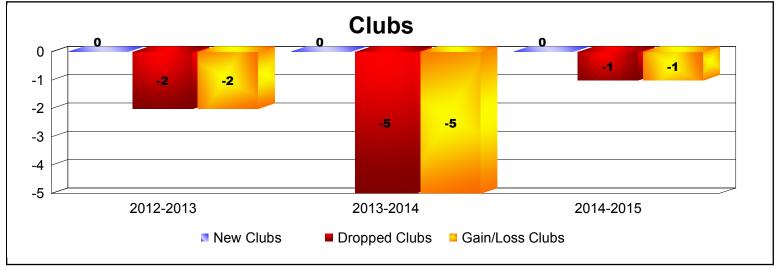

**Disbanded Districts**As of June 2015 Cumulative

| Year      | New<br>Clubs | Dropped<br>Clubs | Gain/<br>Loss<br>Clubs | New<br>Members | Charter<br>Members | Reinstate<br>Members | Transfer<br>Members | Total<br>Member<br>Added | Total<br>Members<br>Dropped | Gain/<br>Loss<br>Members |
|-----------|--------------|------------------|------------------------|----------------|--------------------|----------------------|---------------------|--------------------------|-----------------------------|--------------------------|
| 2012-2013 | 0            | -2               | -2                     | 4              | 0                  | 1                    | 0                   | 5                        | -40                         | -35                      |
| 2013-2014 | 0            | -5               | -5                     | 3              | 0                  | 2                    | 1                   | 6                        | -70                         | -64                      |
| 2014-2015 | 0            | -1               | -1                     | 0              | 0                  | 0                    | 0                   | 0                        | -9                          | -9                       |
| Average   | 0            | -3               | -3                     | 2              | 0                  | 1                    | 0                   | 4                        | -40                         | -36                      |