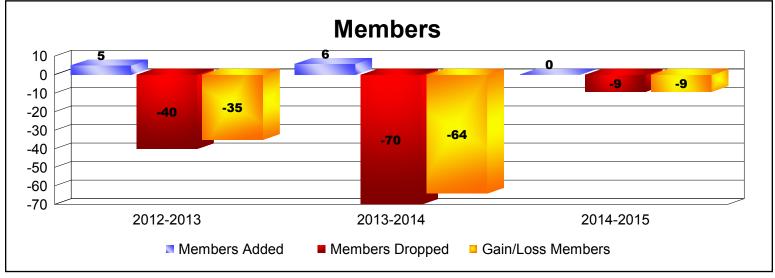

**Disbanded Districts**As of June 2015 Cumulative

| Year      | New<br>Clubs | Dropped<br>Clubs | Gain/<br>Loss<br>Clubs | New<br>Members | Charter<br>Members | Reinstate<br>Members | Transfer<br>Members | Total<br>Member<br>Added | Total<br>Members<br>Dropped | Gain/<br>Loss<br>Members |
|-----------|--------------|------------------|------------------------|----------------|--------------------|----------------------|---------------------|--------------------------|-----------------------------|--------------------------|
| 2012-2013 | 0            | -2               | -2                     | 4              | 0                  | 1                    | 0                   | 5                        | -40                         | -35                      |
| 2013-2014 | 0            | -5               | -5                     | 3              | 0                  | 2                    | 1                   | 6                        | -70                         | -64                      |
| 2014-2015 | 0            | -1               | -1                     | 0              | 0                  | 0                    | 0                   | 0                        | -9                          | -9                       |
| Average   | 0            | -3               | -3                     | 2              | 0                  | 1                    | 0                   | 4                        | -40                         | -36                      |